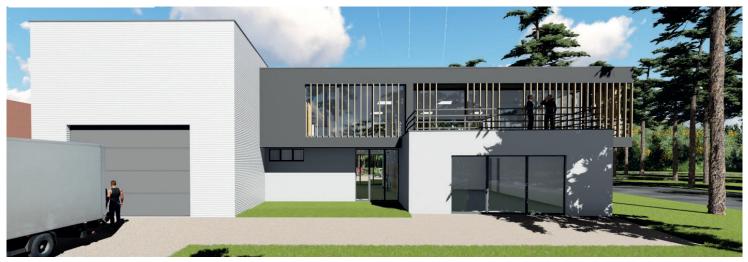

#### **REAR VIEW**

#### > DATE OF CONSTRUCTION: 2019.

- > LAND: 30+32 ares
- > GROUND FLOOR:
  - 2 workshop units of 120 m<sup>2</sup> with sectional doors (one of which is air-conditioned).

**NETHERLANDS** 

LUXEMBOURG

ET-MOSELLE

MARNE

AURE

- 1 workshop unit of 300 m<sup>2</sup> equipped with 2 sectional doors (leased).
- lobby, technical area and sanitary facilities (2 x toilets and showers) covering 80 m<sup>2</sup>.

#### > ON THE FIRST FLOOR:

- 1 high-standard open space, with windows, air-conditioning and electric opaque shutters (325 m<sup>2</sup>).
- 1 fitted kitchen 18 m<sup>2</sup>.
- 1 separate office unit of 150 m<sup>2</sup>.
- 1 office room 18 m<sup>2</sup>.
- 2 paved patios with access via bay windows (1 X 35 and 1 X 50 m<sup>2</sup>).

#### > PARKING AREA: 20-25 spaces.

> **HEATING:** reversible air-conditioning complemented by gas.

MEMBRES

MOSELLE ATTRACTIVITÉ 2-4 rue du Pont Moreau • F-57000 METZ Tel.: (+33) 3 87 37 57 80 • Fax: (+33) 3 87 37 58 84 contact@moselle-attractivite.fr www.moselle-attractivite.fr