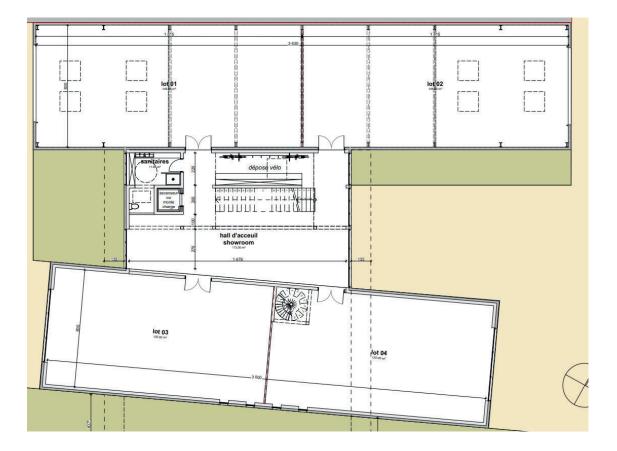

### LAYOUT

#### **GROUND FLOOR**

#### > DATE OF CONSTRUCTION: 2019.

- > LAND: 30+32 ares
- > GROUND FLOOR:
  - 2 workshop units of 120 m<sup>2</sup> with sectional doors (one of which is air-conditioned).

**NETHERLANDS** 

LUXEMBOURG

ET-MOSELLE

MARNE

AURE

- 1 workshop unit of 300 m<sup>2</sup> equipped with 2 sectional doors (leased).
- lobby, technical area and sanitary facilities (2 x toilets and showers) covering 80 m<sup>2</sup>.