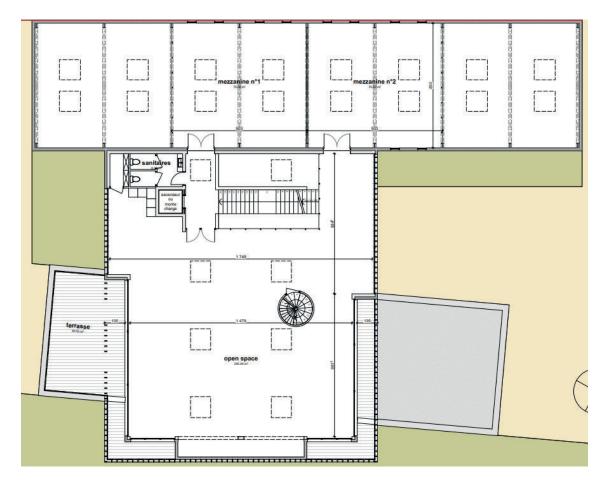

### LAYOUT

#### **FIRST FLOOR**

Design - production: MOSELLE ATTRACTIVITÉ - Photo credits: NOVALL - Non-contractual document - APRIL 2024

#### > ON THE FIRST FLOOR:

- 1 high-standard open space, with windows, air-conditioning and electric opaque shutters (325 m<sup>2</sup>).
- 1 fitted kitchen 18 m<sup>2</sup>.
- 1 separate office unit of 150 m<sup>2</sup>.
- 1 office room 18 m<sup>2</sup>.
- 2 paved patios with access via bay windows (1 X 35 and 1 X 50 m<sup>2</sup>).

#### > PARKING AREA: 20-25 spaces.

> **HEATING:** reversible air-conditioning complemented by gas.

MEMBRES

MOSELLE ATTRACTIVITÉ 2-4 rue du Pont Moreau • F-57000 METZ Tel.: (+33) 3 87 37 57 80 • Fax: (+33) 3 87 37 58 84 contact@moselle-attractivite.fr www.moselle-attractivite.fr