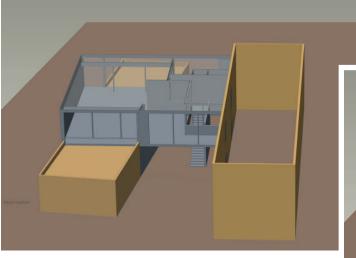

ped with 2 sectional doors (leased).
- lobby, technical area and sanitary facilities (2 x toilets and showers) covering 80 m<sup>2</sup>.

#### > ON THE FIRST FLOOR:

- 1 high-standard open space, with windows, air-conditioning and electric opaque shutters (325 m<sup>2</sup>).
- 1 fitted kitchen 18 m<sup>2</sup>.
- 1 separate office unit of 150 m<sup>2</sup>.
- 1 office room 18 m<sup>2</sup>.
- 2 paved patios with access via bay windows (1 X 35 and 1 X 50 m<sup>2</sup>).

#### > PARKING AREA: 20-25 spaces.

> **HEATING:** reversible air-conditioning complemented by gas.

MEMBRES



MOSELLE ATTRACTIVITÉ 2-4 rue du Pont Moreau • F-57000 METZ Tel.: (+33) 3 87 37 57 80 • Fax: (+33) 3 87 37 58 84 contact@moselle-attractivite.fr www.moselle-attractivite.fr



#### **REAR VIEW**



### LAYOUT







#### **GROUND FLOOR**



#### **FIRST FLOOR**



Design - production: MOSELLE ATTRACTIVITÉ - Photo credits: NOVALL - Non-contractual document - APRIL 2024