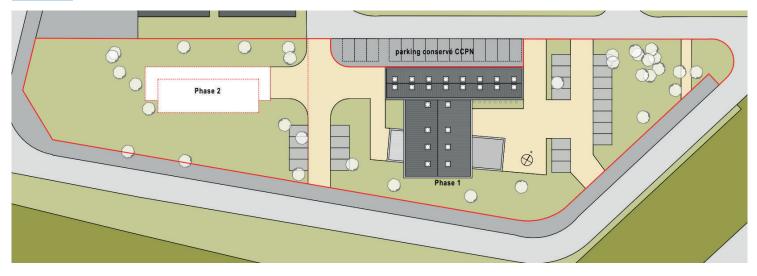

### LAYOUT

#### > DATE OF CONSTRUCTION: 2019.

- > LAND: 30+32 ares
- > GROUND FLOOR:
  - 2 workshop units of 120 m<sup>2</sup> with sectional doors (one of which is air-conditioned).

**NETHERLANDS** 

LUXEMBOURG

ET-MOSELLE

#### > PARKING AREA: 20-25 spaces.

> **HEATING:** reversible air-conditioning complemented by gas.

MEMBRES

MOSELLE ATTRACTIVITÉ 2-4 rue du Pont Moreau • F-57000 METZ Tel.: (+33) 3 87 37 57 80 • Fax: (+33) 3 87 37 58 84 contact@moselle-attractivite.fr www.moselle-attractivite.fr