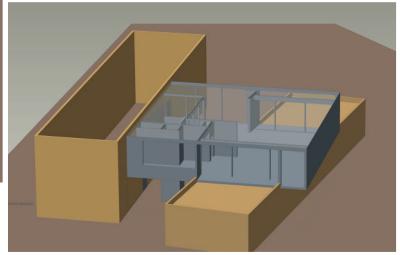

d with 2 sectional doors (leased).
- lobby, technical area and sanitary facilities (2 x toilets and showers) covering 80 m<sup>2</sup>.

#### > ON THE FIRST FLOOR:

- 1 high-standard open space, with windows, air-conditioning and electric opaque shutters (325 m<sup>2</sup>).
- 1 fitted kitchen 18 m<sup>2</sup>.
- 1 separate office unit of 150 m<sup>2</sup>.
- 1 office room 18 m<sup>2</sup>.
- 2 paved patios with access via bay windows (1 X 35 and 1 X 50 m<sup>2</sup>).

#### > PARKING AREA: 20-25 spaces.

> **HEATING:** reversible air-conditioning complemented by gas.

MEMBRES



MOSELLE ATTRACTIVITÉ 2-4 rue du Pont Moreau • F-57000 METZ Tel.: (+33) 3 87 37 57 80 • Fax: (+33) 3 87 37 58 84 contact@moselle-attractivite.fr www.moselle-attractivite.fr



#### **REAR VIEW**



### LAYOUT







#### **GROUND FLOOR**



#### **FIRST FLOOR**



Design - production: MOSELLE ATTRACTIVITÉ - Photo credits: NOVALL - Non-contractual document - APRIL 2024