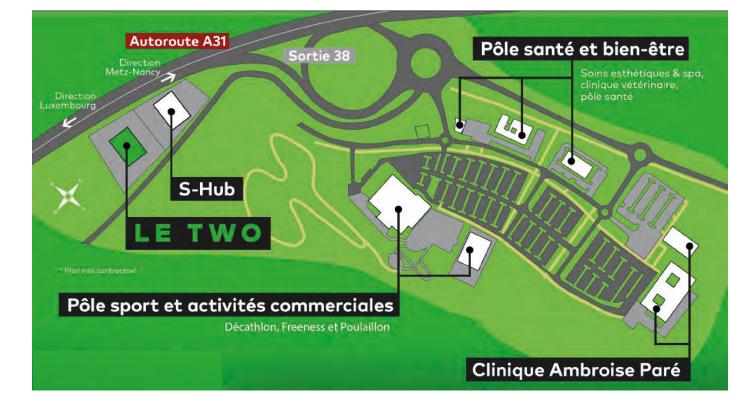

## **ID CARD**

> Showcased on the A31 motorway.

> Direct access from motorway interchange n° 38.

> 10 minutes by bike from the station via the Charles le Téméraire cycle route.

> Within the Espace Meilbourg business park.