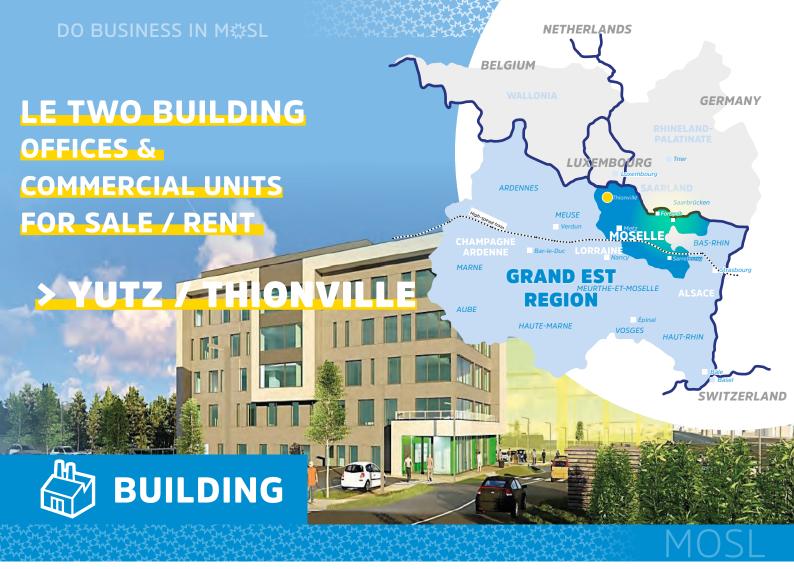

## **ID CARD**

> Showcased on the A31 motorway.

> Direct access from motorway interchange n° 38.

> 10 minutes by bike from the station via the Charles le Téméraire cycle route.

> Within the Espace Meilbourg business park.

## **SURFACE AREA**

- > Building with ground floor + 4 levels + 1 service level.
- Total surface area: 2,843 m<sup>2</sup>: open spaces can be divided from 500 m<sup>2</sup> to 60 m<sup>2</sup> (310 m<sup>2</sup> ground floor commercial units (divisible)).
- > 59 parking spaces, including 4 adapted for people with reduced mobility

## FACILITIES

- > New building.
- > Dual-flow ventilation.
- > Reversible cooling unit.
- > Exterior thermal insulation.
- > Aluminium window frames.
- > Lift.
- > Secure access points.
- > Videophone.
- > Private and shared parking spaces.
- > Bicycle shelters.