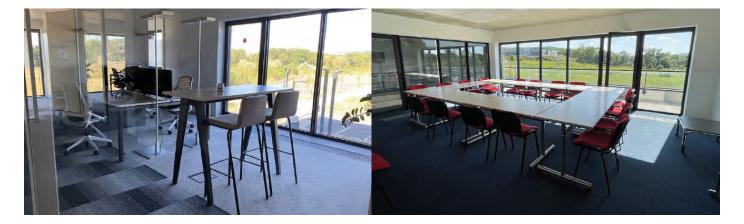

## FACILITIES

- > New building.
- > Dual-flow ventilation.
- > Reversible cooling unit.
- > Exterior thermal insulation.
- > Aluminium window frames.
- > Lift.
- > Secure access points.
- > Videophone.
- > Private and shared parking spaces.
- > Bicycle shelters.