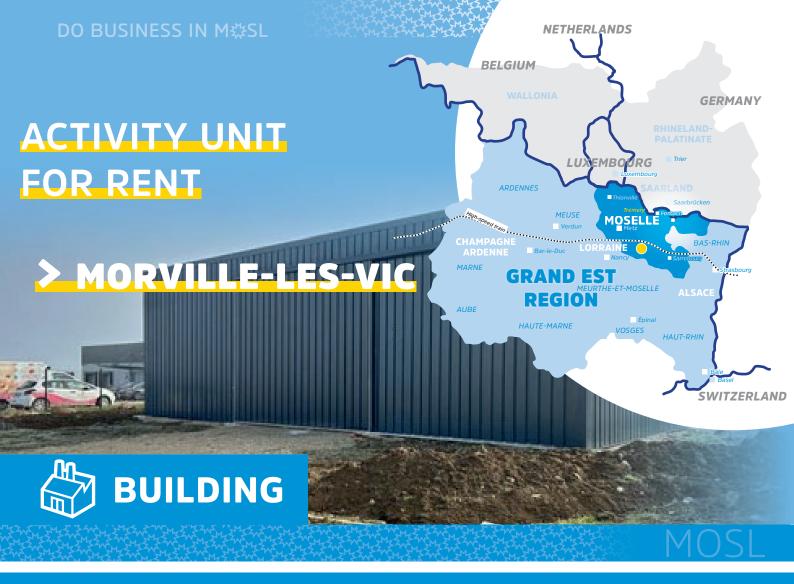

# **ID CARD**

- in the upper part of the ZAC de Morville-lès-Vic, halfway between Metz and Nancy.
- roads and motorways: from Metz (D955/A31), from Thionville (D955), from Nancy (D674/D955)
  - > a rich commercial environment: mass catering, civil engineering, roof frame and roofing specialists, construction, wood resin joinery, technical treatment centre for household waste, sales of cereals and crop protection products, postal sorting centre, transport (goods, by road), signalling and ground markings, personal protective equipment, wood roof frames and other frames and roofing, wood transformation for heating, etc.