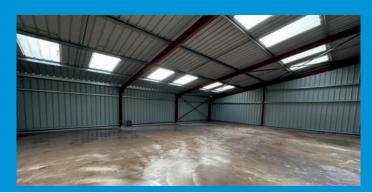

## **SURFACE AREA**

> Activity unit: 210 m²: about 180 m² on ground floor and 30 m² of surface area on mezzanine, to be developed as required by the tenant.

### **DESCRIPTION**

- > Equipped unit: sliding door, office space, partially equipped kitchen, toilet, roof windows, private sanitary areas.
- > Concrete slab floor.